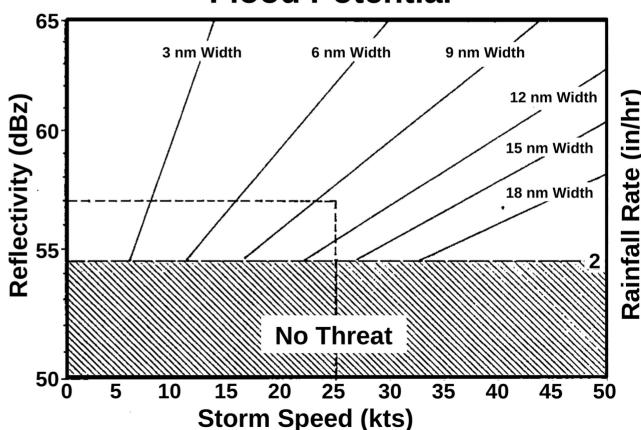

y Weather Modification Operations** 



## Daily Decision Ladder





# **Conditions Control Ladder**



#### **Seeding Suspension** From ARB A. Soil Moisture **B.** Stage of Crop Growth C. Susceptibility of Crop to **Hail Damage Are Conditions Favorable** for Hailstorm Development? STRATEGY: A. Strong instability, low level **Hail Damage** moisture, strong wind shear? Reduction B. Strong updrafts predicted? NO **Are Conditions Favorable** for Rain Enhancement Seeding? STRATEGY: YES A. TCU with bases within 12,000 ft. Rain AGL? **Enhancement B. Daylight?** NO **Seeding Operations Unlikely Today**

## Hail Suppression and Rain **Enhancement Decision** Ladder



#### **Operational Suspension Criteria**

- Tornado/Funnel Cloud
- Flood Potential
- County Authority



#### **Flood Potential**