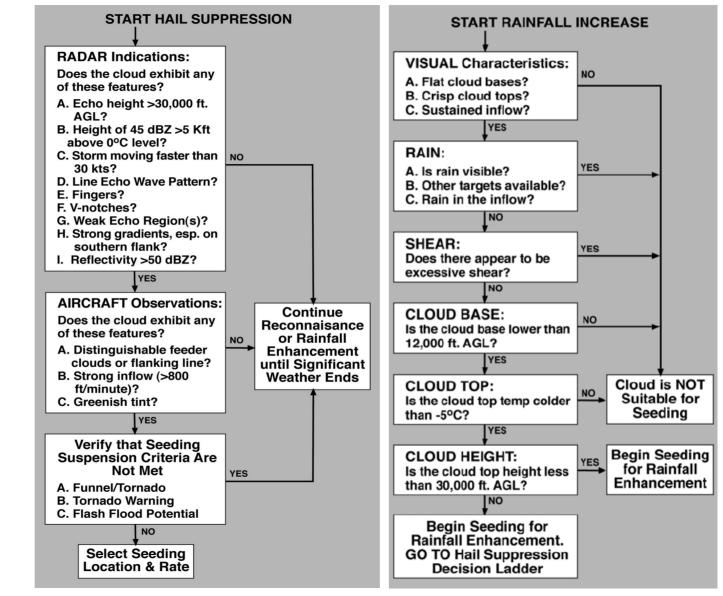

## Hail Suppression and Rain **Enhancement Decision** Ladder

#### **Operational Suspension Criteria**

- Tornado/Funnel Cloud
- Flood Potential
- County Authority

#### **Flood Potential**