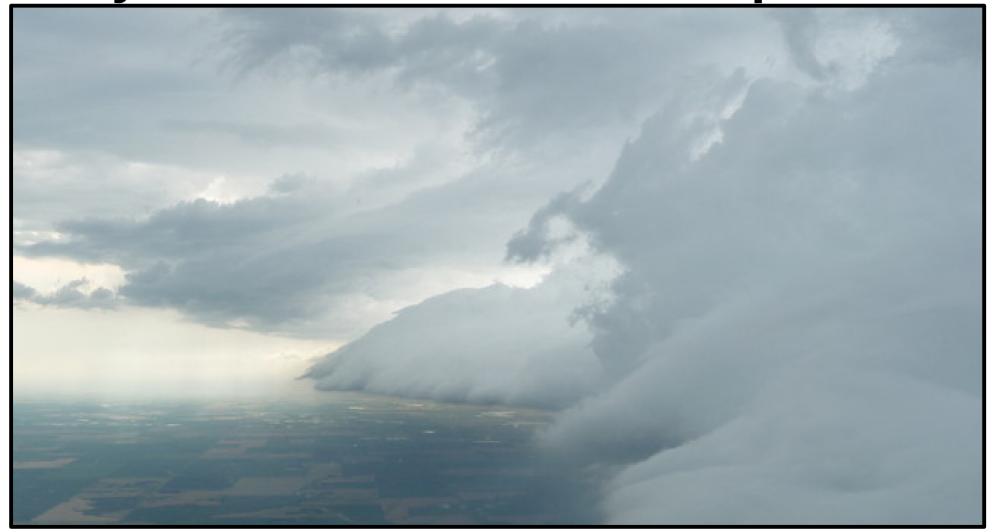

#### **Seeding Suspension** From ARB A. Soil Moisture **B.** Stage of Crop Growth C. Susceptibility of Crop to **Hail Damage Are Conditions Favorable** for Hailstorm Development? STRATEGY: A. Strong instability, low level **Hail Damage** moisture, strong wind shear? Reduction B. Strong updrafts predicted? NO **Are Conditions Favorable** for Rain Enhancement Seeding? STRATEGY: YES A. TCU with bases within 12,000 ft. Rain AGL? **Enhancement B. Daylight?** NO **Seeding Operations Unlikely Today**