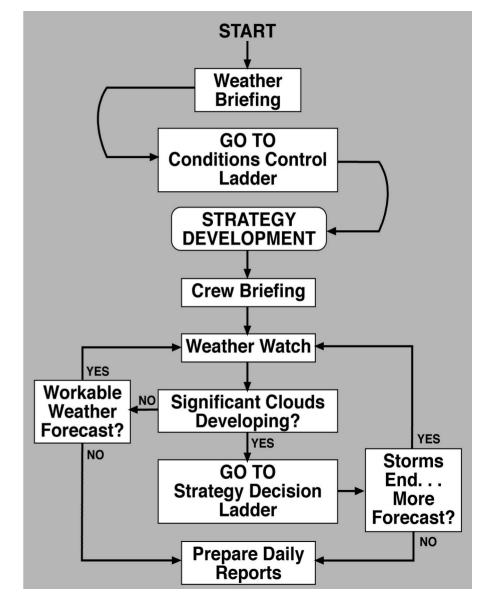

## Daily Decision Ladder

# **Conditions Control Ladder**

#### **Seeding Suspension** From ARB A. Soil Moisture **B.** Stage of Crop Growth C. Susceptibility of Crop to **Hail Damage Are Conditions Favorable** for Hailstorm Development? STRATEGY: A. Strong instability, low level **Hail Damage** moisture, strong wind shear? Reduction B. Strong updrafts predicted? NO **Are Conditions Favorable** for Rain Enhancement Seeding? STRATEGY: YES A. TCU with bases within 12,000 ft. Rain AGL? **Enhancement B. Daylight?** NO **Seeding Operations Unlikely Today**