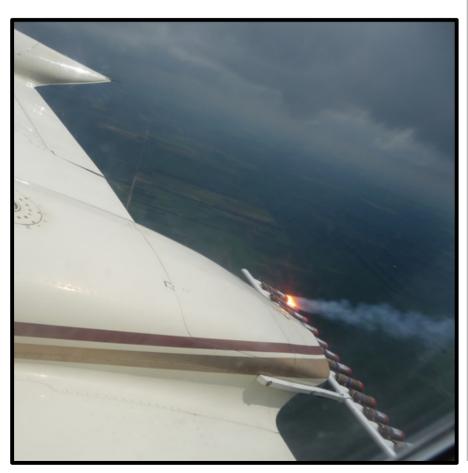

#### **Seeding Suspension** From ARB A. Soil Moisture **B.** Stage of Crop Growth C. Susceptibility of Crop to **Hail Damage Are Conditions Favorable** for Hailstorm Development? STRATEGY: A. Strong instability, low level **Hail Damage** moisture, strong wind shear? Reduction B. Strong updrafts predicted? NO **Are Conditions Favorable** for Rain Enhancement Seeding? STRATEGY: YES A. TCU with bases within 12,000 ft. Rain AGL? **Enhancement B. Daylight?** NO **Seeding Operations Unlikely Today**